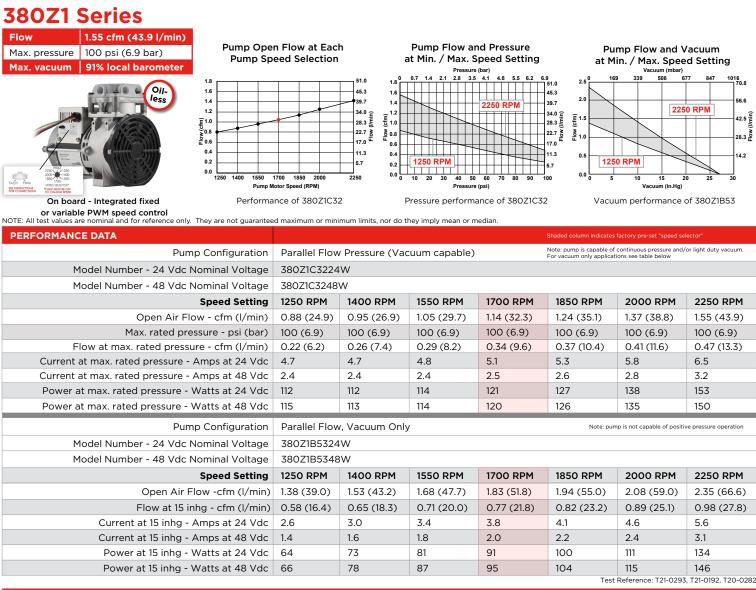

## **BASE MODEL**

380Z1C3224W (Pressure/Vacuum, 24Vdc) 380Z1C3248W (Pressure/Vacuum, 48Vdc) 380Z1B5324W (Vacuum, 24Vdc) 380Z1B5348W (Vacuum, 48Vdc)

|  | DATA |
|--|------|
|  |      |
|  |      |

| Motor type                            | 24 Vdc or 48 Vdc BLDC                                                                                                              |
|---------------------------------------|------------------------------------------------------------------------------------------------------------------------------------|
| Motor insulation class                | F                                                                                                                                  |
| Motor protection                      | Controller current limit and one-shot thermal fuse                                                                                 |
| Power lead wire color, gauge          | Black, 16 AWG   Green w/yellow, 18 AWG   Red, 16 AWG                                                                               |
| Power lead wire color function/pin ID | Black: 0 VDC/Pin 1   Green w/yellow: Ground/Pin 2   Red: +Vdc/Pin 3                                                                |
| I/O lead wire color function/pin ID   | White: PWM/Pin 1   Blue: Tach out/Pin 2 (See Speed Selection Instructions included with pump), I/O harness not included with pump. |

## GENERAL DATA

| Operating ambient temperature                             | 50° to 104°F (10°C TO 40°C)*                                                    |
|-----------------------------------------------------------|---------------------------------------------------------------------------------|
| Pump functionality                                        | Pump pre-set to 1700 RPM. 7 fixed speeds or PWM (1250-2250 RPM) may be selected |
| Net weight 7.16 lbs. (3.25 kg), approximate for 32 stroke |                                                                                 |
|                                                           |                                                                                 |