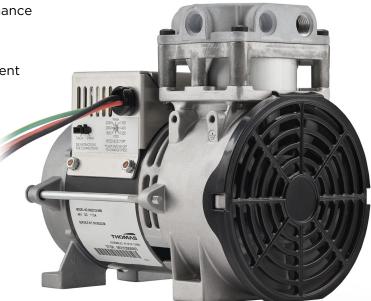

# **380Z1 SERIES**

## **BASE MODEL**

380Z1C3224W (Pressure/Vacuum, 24Vdc) 380Z1C3248W (Pressure/Vacuum, 48Vdc) 380Z1B5324W (Vacuum, 24Vdc) 380Z1B5348W (Vacuum, 48Vdc)

|  | DATA |
|--|------|
|  |      |
|  |      |

| Motor type                            | 24 Vdc or 48 Vdc BLDC                                                                                                              |
|---------------------------------------|------------------------------------------------------------------------------------------------------------------------------------|
| Motor insulation class                | F                                                                                                                                  |
| Motor protection                      | Controller current limit and one-shot thermal fuse                                                                                 |
| Power lead wire color, gauge          | Black, 16 AWG   Green w/yellow, 18 AWG   Red, 16 AWG                                                                               |
| Power lead wire color function/pin ID | Black: 0 VDC/Pin 1   Green w/yellow: Ground/Pin 2   Red: +Vdc/Pin 3                                                                |
| I/O lead wire color function/pin ID   | White: PWM/Pin 1   Blue: Tach out/Pin 2 (See Speed Selection Instructions included with pump), I/O harness not included with pump. |