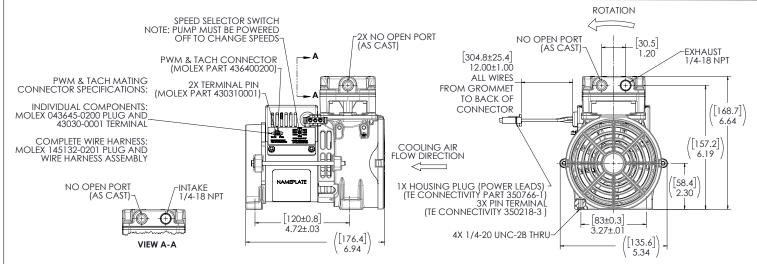

|
|-----------------------------------------------------------|---------------------------------------------------------------------------------|
| Pump functionality                                        | Pump pre-set to 1700 RPM. 7 fixed speeds or PWM (1250-2250 RPM) may be selected |
| Net weight 7.16 lbs. (3.25 kg), approximate for 32 stroke |                                                                                 |
|                                                           |                                                                                 |

\*Broader ambient operating ranges may be possible depending on your specific application. Please consult your Thomas representative regarding your system needs.

## PRODUCT DIMENSIONS





# **GENERAL CONTACT**

### **EMEA**

Gardner Denver Thomas GmbH Livry-Gargan-Str. 10 82256 Fuerstenfeldbruck Germany

Tel: +49 8141 2280 0 Fax: +49 8141 8892136 thomas.de@irco.com

#### AMERICAS

## Gardner Denver Thomas, Inc. 1419 Illinois Avenue Sheboygan, WI 53081 USA

Tel: +1 920 457 4891 Fax: +1 920 451 4276 td.usa@irco.com

#### ASIA PACIFIC

Gardner Denver Thomas Pneumatic Systems (Wuxi) Co., Ltd. No. 1 New Dong An Road Shuofang Town Wuxi, Xinwu District Jiangsu 214142 China

Tel: 400-012-1268 QQ 800 180 724 thomas.cn@irco.com

**THOMAS** is a leading manufacturer of systems, compressors, vacuum, and liquid pumps for Original Equipment Manufacturers (OEMs) in the medical, laboratory, environmental and industrial sector.

With its experienced Engineering, Technical, and Operation