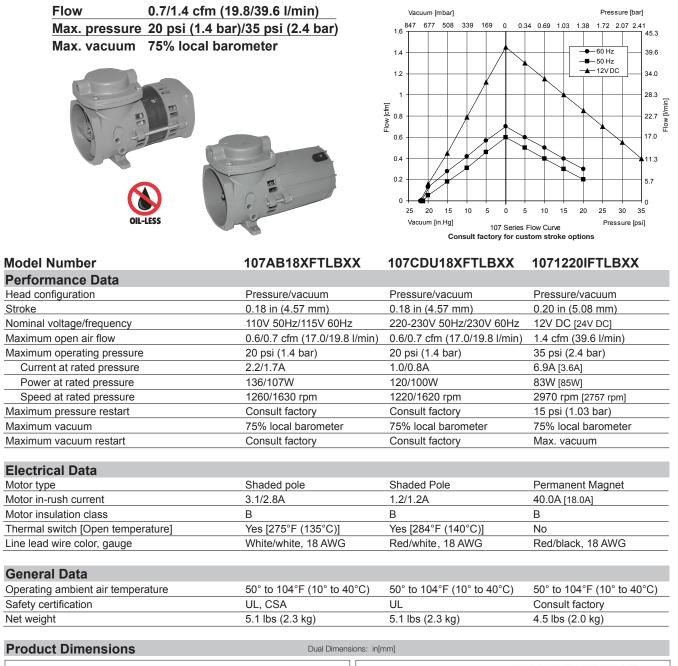

### **BASE MODELS**

AC Voltage 107AB18XFTLBXX (110/50/1 & 115/60/1)

107CDU18XFTLBXX (220-230/50/1 & 230/60/1)

DC Voltage 1071220IFTLBXX (12 Volt)